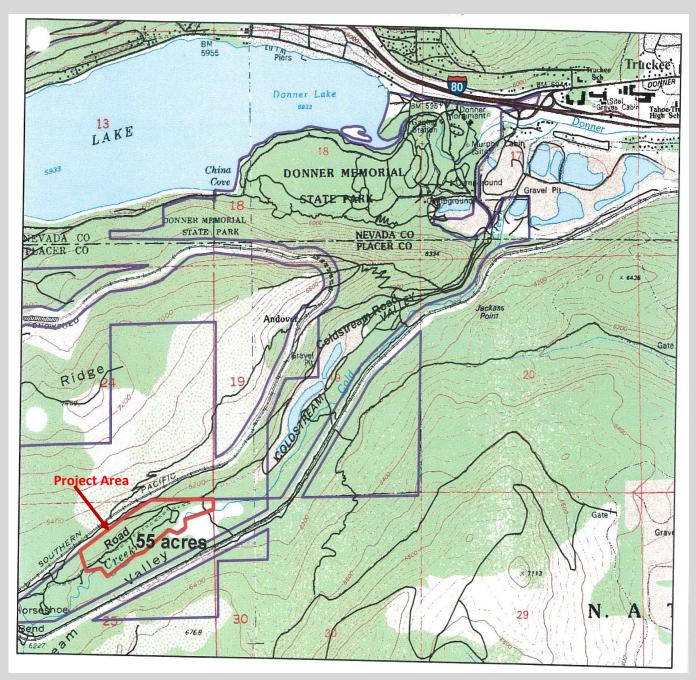

## Coldstream Canyon Materials Location – General location of 50 logs with rootwads provided by TRWC.

Coldstream Canyon, Donner Memorial State Park is located about 2 miles southwest of Truckee, CA and about 1.5 miles south of Donner Lake. Vehicle access for crews and equipment to the project site will be along existing roads, with primary access along Coldstream Canyon Road. Coldstream Canyon Road is a dirt roadway utilized by State Parks personnel, local residents and visitors to the area. The road narrows at times, and minimal brush removal may be needed to ensure adequate equipment access.

Access: The project site is located behind a State Parks gate that is often locked. Contractors wishing to access the site prior to submitting a bid should contact Michele Prestowitz at: 530-550-8760 x 4 or mprestowitz@truckeeriverwc.org